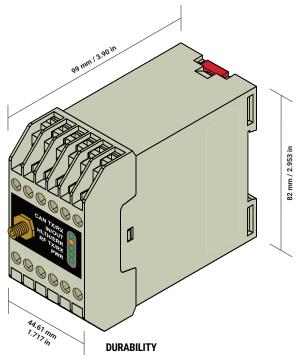

### UL94V-0 RATED ABS PLASTIC ENCLOSURE MOUNTING

35MM STANDARD DIN RAIL

#### WEIGHT

.114 KG / 4 OZ