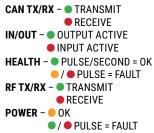

# DIN-9H4R-2DI

#### SMART DIN RECEIVER

## 900MHz @ 10mW

Channel-Hopping DSSS **E** FCC & Industry Canada License-Free **E** External Antenna

#### **POWER**

#### **OPERATING VOLTAGE**

18 - 32 VDC (24 V OPTION) 85 - 220 VAC (120 V OPTION)

#### **LED INDICATORS**



#### SERIAL COMMUNICATIONS

RS-232 19200-8-N-1 CAN J1939

#### INPUTS/OUTPUTS

#### INPUTS

TWO 2-TERMINAL ISOLATED 18-32 VDC (24 V OPTION) 85-220 VAC (120 V OPTION)

#### OUTPUTS

FOUR FORM A RELAYS FORM A RATING: 2A MAX. @ 250 VAC/30 VDC INDUCTIVE LOAD, 5A RESISTIVE LOAD

TOTAL RATING: 10A MAX. USING BOTH WETTING TERMINALS

#### **ENVIRONMENT**

#### **OPERATING TEMPERATURE**

-13°F TO 140°F (-25°C TO 60°C)

**STORAGE TEMPERATURE** -40°F TO 185°F (-40°C TO 85°C)

HUMIDITY 0 TO 95% NON-CONDENSING



### UL94V-0 RATED ABS PLASTIC ENCLOSURE MOUNTING

35MM STANDARD DIN RAIL

#### WEIGHT

.114 KG / 4 OZ