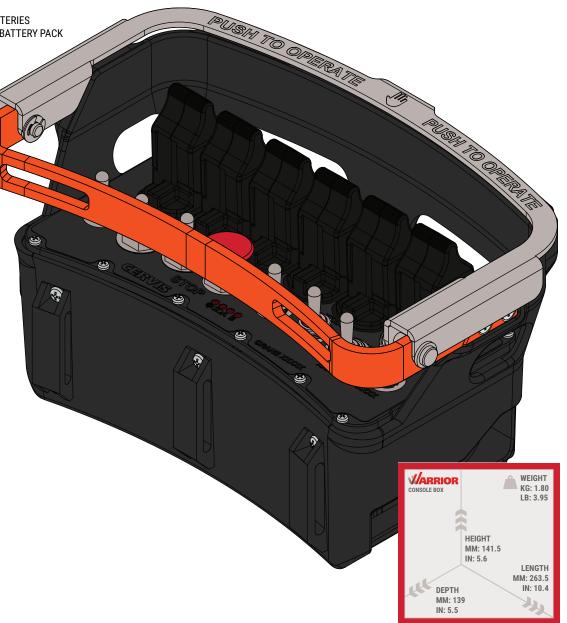

## **CB-xW CONSOLE BOX**

#### NIMH BATTERY PACK

VOLTAGE: 3.6 VDC NOMINAL CAPACITY: 2000 MAH NOMINAL CERVIS P/N: 2208001